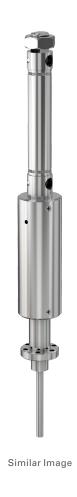

# **Linear motion feedthrough**

Pneumatic linear motion feedthrough, 2" travel

Part number: ALM-133-2

## Pneumatic linear motion feedthrough, 2" travel

- 304 Stainless Steel/Anodized Aluminum Materials
- Motion: 2", 3", or 4" linear travel
- Any mounting orientation
- 2.75" CF mounting flange
- Maximum bakeout temperature 250°C

#### ALM-133-2

| Parameters                        | Specifications                               |
|-----------------------------------|----------------------------------------------|
| Linear Motion Feedthrough<br>Type | Pneumatic Actuation                          |
| Flange Size / Type                | DN 16 CF (1.33" OD)                          |
| Linear Stroke                     | 2"                                           |
| Feedthrough Shaft                 | 1/4" OD                                      |
| Orientation                       | Any                                          |
| Vacuum Range                      | $1\cdot 10^{\text{-}10}$ mbar to 1 bar (UHV) |
| Temperature Range                 | 20 °C to 200 °C                              |
| Flange Material                   | 304 Stainless                                |
| Supply Pressure                   | 3.5 to 10 bar                                |
| Weight                            | 5 lbs                                        |